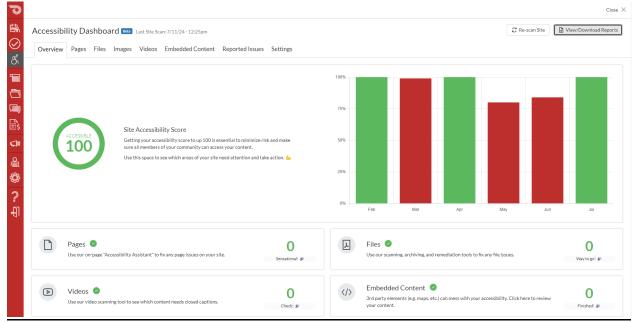

#### 11. **DISCUSSION ITEM.** ADA Requirements.

Open discussion regarding how organizations are meeting ADA requirements with respect to documents and agendas, including attachments within agendas with respect to record keeping. I am looking into <u>CommonLook Software</u>, which our website provider Streamline uses to validate ADA Compliance. A video of CommonLook Software services may be viewed <u>here</u>. If we use the same software Streamline uses, then at least when we upload docs, the Compliance test results should agree. Unlike now, where Adobe and Word Accessibility tests pass, and then upon uploading to the website Streamline denotes "Not Accessible." CommonLook Software creates, validates, fixes, tracks, and automates the whole process and offers remediation services for historical records. CommonLook Software claims they are used by more than 50% of government agencies. I will schedule a demo and obtain quotes from CommonLook Software, and report back.

Figure 11-1 Association Accessibility Dashboard, July 17, 2024.